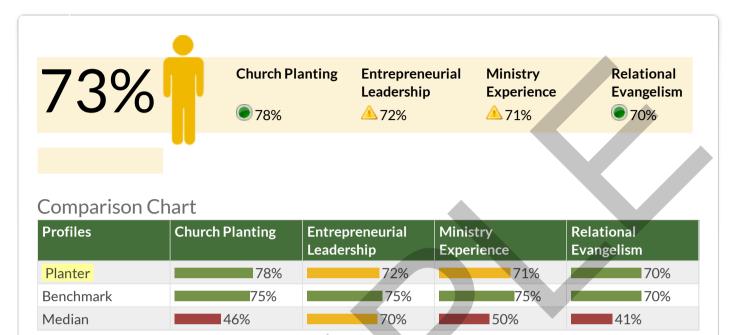

## **Comparison Chart**

| Profiles  | Church Planting | Entrepreneurial<br>Leadership | Ministry<br>Experience | Relational<br>Evangelism |
|-----------|-----------------|-------------------------------|------------------------|--------------------------|
| Planter   | 78%             | 72%                           | 71%                    | 70%                      |
| Benchmark | 75%             | 75%                           | 75%                    | 70%                      |
| Median    | 46%             | 70%                           | 50%                    | 41%                      |

Your Initial Screening Assessment© provides an overall percentage score, as well as percentage scores in four categories:

Church Planting Experience

Entrepreneurial Leadership

Ministry Experience

Relational Evangelism

The overall score, and each category, also shows a color code of green, yellow or red to help you discover your readiness for church planting.

• Green is above 75% (70% in the Relational Evangelism category)

This is the benchmark established by highly effective church planters and indicates you are most likely ready to start a new church.

Yellow is above 50%

This is below the benchmark, and is most likely an indication you have specific skills or experiences you should develop prior to starting a new church, especially if only one or two categories are indicated.

Red is below 50%

This indicates areas that you should give significant attention to. They are most likely the result of a lack of experience or skill set typical of effective church planters.

A comparison chart is also provided so you can see how your results compare to others who have taken the Initial Screening Assessment©.