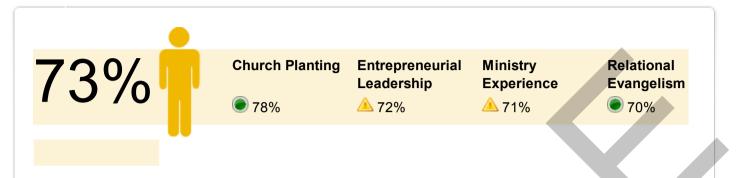

Your Initial Screening Assessment© provides an overall percentage score, as well as percentage scores in four categories:

Church Planting Experience

Entrepreneurial Leadership

Ministry Experience

Relational Evangelism

The overall score, and each category, also shows a color code of green, yellow or red to help you discover your readiness for church planting.

• Green is above 75% (70% in the Relational Evangelism category)

This is the benchmark established by highly effective church planters and indicates you are most likely ready to start a new church.

Yellow is above 50%

This is below the benchmark, and is most likely an indication you have specific skills or experiences you should develop prior to starting a new church, especially if only one or two categories are indicated.

Red is below 50%

This indicates areas that you should give significant attention to. They are most likely the result of a lack of experience or skill set typical of effective church planters.

A comparison chart is also provided so you can see how your results compare to others who have taken the Initial Screening Assessment©.